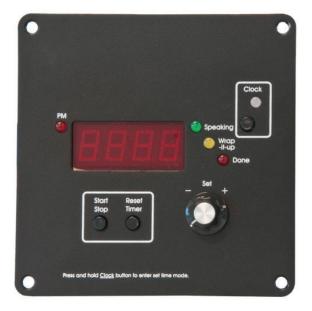

## FM3 Countdown Timer/Clock

FM3 installed on our podium (Sold separately)

Need to keep to a tight presentation schedule? the **FM3** Count Up/Down Timer is great for: City Council and other public meetings, School Board or corporate meetings, speech and debate classes, mock trials, test timing in classrooms, hospitals or anywhere accurate timing of events is needed.

## **Standard Features**

- Built in time of day clock displays hours, minutes and/or seconds
- Large bright LED display
- Start/Stop, Reset, and Clock buttons
- 0 to 99.59 minute countdown timer
- Green and yellow warning indicators have pre-programmed settings to match Toastmasters requirements
- Two RJ-11 modular connectors for accessories
- May be powered using 3-AA batteries or AC power
- Made of ruggedized aluminum construction
- AC power transformer included

## **Specifications**

Model: FM3 Width: 5-1/8" Depth: 5-1/8" Height: 1-1/4" Color: Black

The information contained in this drawing is the sole property of Audio Visual Furniture International. Any reproduction in part or as a whole without the written permission of Audio Visual Furniture International is prohibited. We can build or modify stock configurations to suit customer specifications. Please contact us to discuss how this service can help meet your needs. Some quantity restrictions may apply. Specification subject to change without notice. Computers, cameras, monitors, etc. are shown to illustrate product usage and are not included unless otherwise noted.